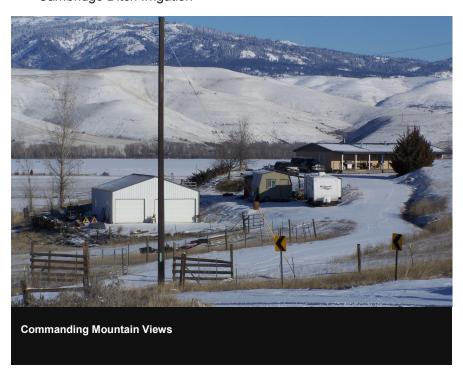

360 degree views are amazing.

# **Property Details \$240,000**

- 12.12 Acres
- Fully fenced
- Just a few minutes from Cambridge
- Topography is rolling to flat
- · Cambridge Ditch Irrigation