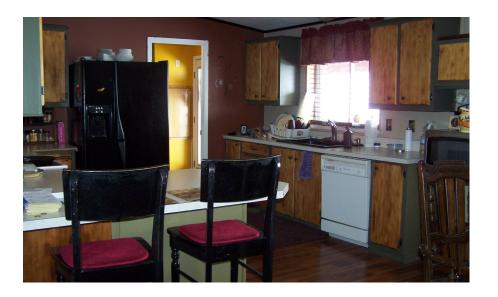

### 2930 Schlehuber Rd, Cambridge, ID

Nice manufactured home with a great split bedroom layout. Inside is uniquely and beautifully trimmed in wood. The seller has added personal touches throughout. Full length covered deck on the back side of the home and a great smaller deck on the front side with one of a kind beautiful juniper posts. Magnificent mountain views, approximately 3 irrigated acres, room for a few animals. Great 2 car garage with an insulated heated shop in the back.