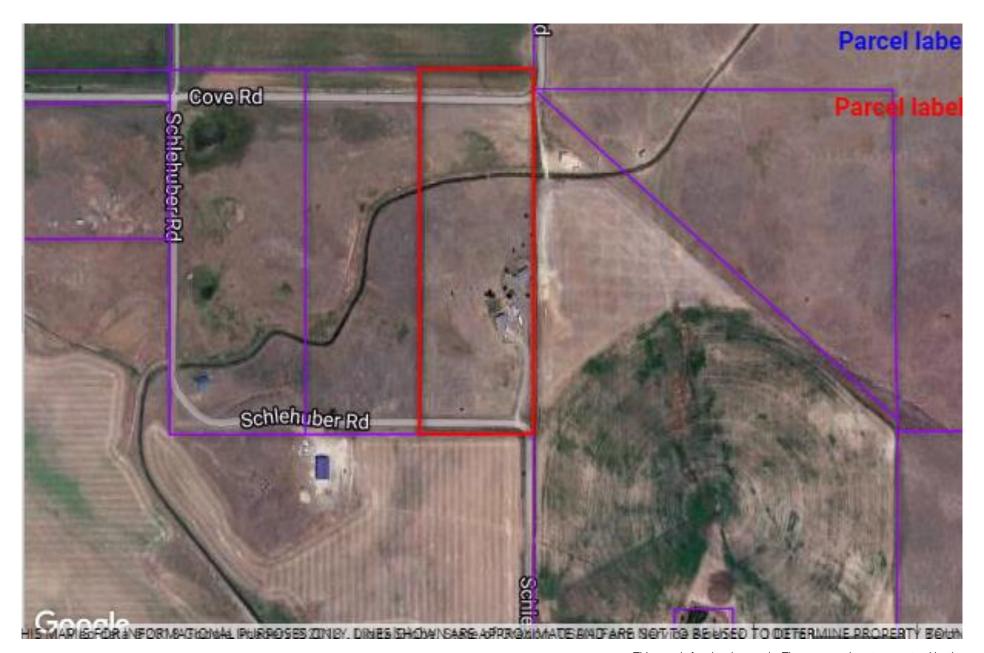

# **Property Details \$240,000**

- 12.12 Acres
- Fully fenced
- Just a few minutes from Cambridge
- Topography is rolling to flat
- · Cambridge Ditch Irrigation

## 2930 Schlehuber Rd, Cambridge, ID 12.12 AC