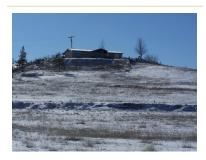

### 2930 Schlehuber Rd, Cambridge, ID

Nice manufactured home with a great split bedroom layout. Inside is uniquely and beautifully trimmed in wood. The seller has added personal touches throughout. Full length covered deck on the back side of the home and a great smaller deck on the front side with one of a kind beautiful juniper posts. Magnificent mountain views, approximately 3 irrigated acres, room for a few animals. Great 2 car garage with an insulated heated shop in the back.

360 degree views are amazing.